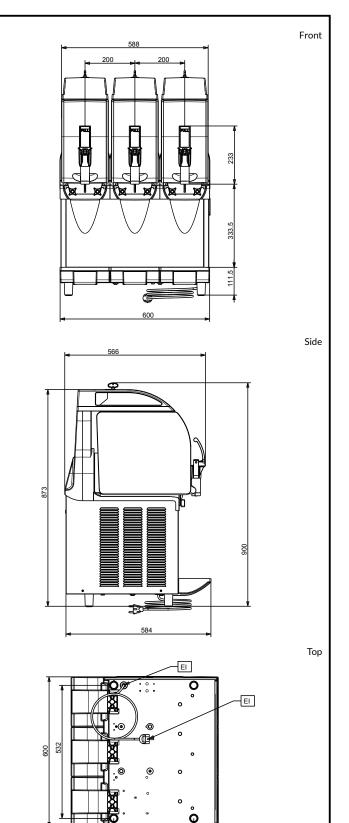

#### **Key Information:**

| Number of bowls:    | 3          |
|---------------------|------------|
| Bowl's capacity:    | 11 lt      |
| Control board:      | Mechanical |
| Dimensions, Width:  | 600 mm     |
| Dimensions, Depth:  | 580 mm     |
| Dimensions, Height: | 870 mm     |
| Net weight:         | 82 kg      |
|                     |            |