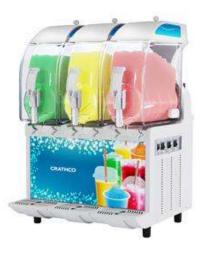

### I-PRO 3 BOWLS, WITH MECHANICAL CONTROL AND LIGHTEI PANEL

I-PRO 3 MECHANICAL LUCE is a professional slush machine with n. 3 I-Tank insulated bowls, 11 litres each, mechanical control and LED-lighted frontal panel.

The look of this equipment is modern and eye-catchy, thanks to the LED-light system that illuminates the product inside the tank and thanks to the LED-lighted frontal panel.

The bowls work independently, and thanks to this is it possible to dispense different product with the one equipment at the same time, like: slushies, milkshakes, cold drinks and/or frozen cocktails.

#### **Key Information:**

| Number of bowls:    | 3          |
|---------------------|------------|
| Bowl's capacity:    | 11 lt      |
| Control board:      | Mechanical |
| Dimensions, Width:  | 600 mm     |
| Dimensions, Depth:  | 580 mm     |
| Dimensions, Height: | 870 mm     |
| Net weight:         | 82 kg      |
|                     |            |